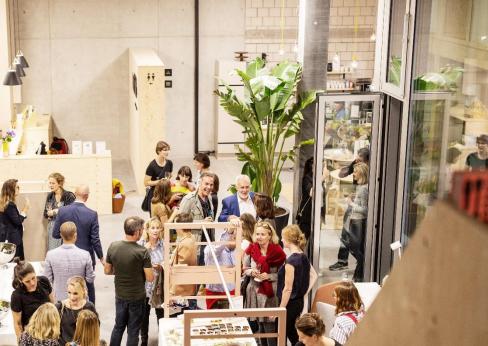

Tadah – Switzerlands first coworking space with childcare

Zurich | June 2023



- 1. Our team and journey
- 2. Better compatibility in numbers
- 3. Coworking
- 4. Childcare
- 5. Revenue streams
- 6. Differences to regular care
- 7. Why under the same roof
- 8. What it needs



## TadahOur team and journey

We've been working together since 2016, and since then we've built a successful magazine, completed two investor rounds, opened two spaces, survived a lock down, had kids, and put together – and hired – a great team. Those are things we're proud of.



Sarah Steiner, CEO



Julia Cebreros



Klara Zürcher



Diana Wick Rossi





Mirjam Stauffacher – J utzi

## Tadah **Better compatibility in numbers**



More than















## Tadah Coworking

### <u>3D-Tour</u>









 $\bullet$ 

ightarrow

ullet

**Opened October 2019** Located in Zurich Albisrieden Over 200 sqm 2nd floor No reservation / booking required



## Tadah Childcare

### <u>3D-Tour</u>

- Under the same roof •
- Over 200 sqm plus garden •
- Ground floor  $\bullet$
- **Reservation / booking required** •







## TadahRevenue streams

## Meeting Rooms

### Events



## Playgroup



# TadahDifferences to regular care

«Normal» daycare



#### Setting:

- fixed (full-)day childcare
- additional days difficult to get
  - no day swapping possible
- fixed drop-off/pickup and blocking hours
  - high fix-costs
  - professional care-takers
  - fixed offer without additional services

#### Situation:

Childcare needed, for fixed days

#### **Requireme