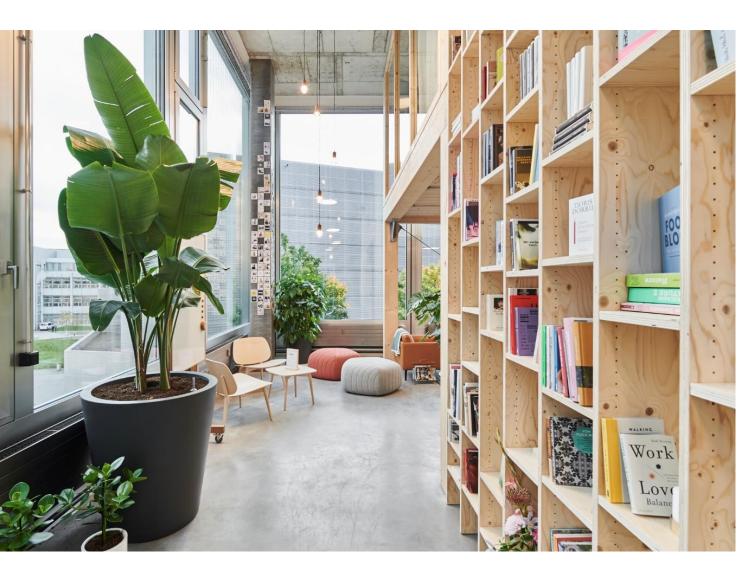

## Tadah Coworking

### <u>3D-Tour</u>

 $\bullet$ 

ightarrow

ullet

**Opened October 2019** Located in Zurich Albisrieden Over 200 sqm 2nd floor No reservation / booking required