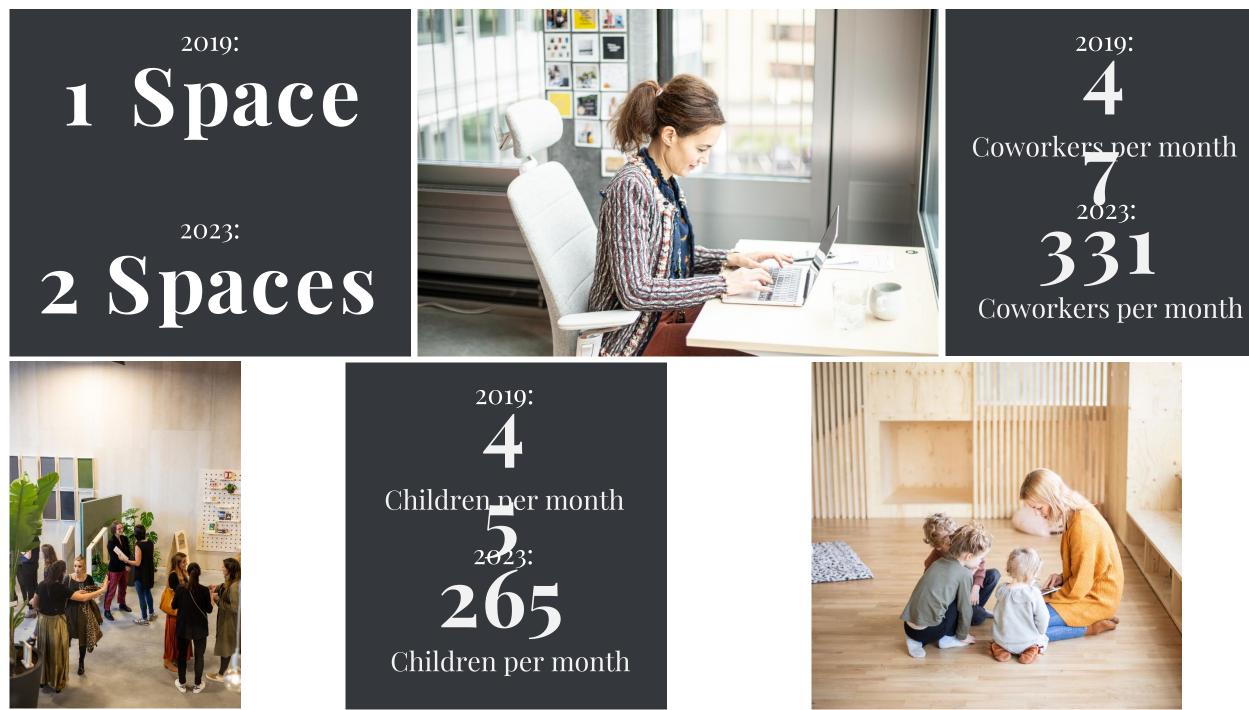

Tadah – Switzerlands first coworking space with childcare

Zurich | June 2023



- 1. Our team and journey
- 2. Better compatibility in numbers
- 3. Coworking
- 4. Childcare
- 5. Revenue streams
- 6. Differences to regular care
- 7. Why under the same roof
- 8. What it needs



## TadahOur team and journey

We've been working together since 2016, and since then we've built a successful magazine, completed two investor rounds, opened two spaces, survived a lock down, had kids, and put together – and hired – a great team. Those are things we're proud of.



Sarah Steiner, CEO



Julia Cebreros



Klara Zürcher



Diana Wick Rossi





Mirjam Stauffacher – J utzi

## Tadah **Better compatibility in numbers**



More than















## Tadah Coworking

### <u>3D-Tour</u>









 $\bullet$ 

ightarrow

ullet

**Opened October 2019** Located in Zurich Albisrieden Over 200 sqm 2nd floor No reservation / booking required



## Tadah Childcare

### <u>3D-Tour</u>

- Under the same roof •
- Over 200 sqm plus garden •
- Ground floor  $\bullet$
- **Reservation / booking required** •







## TadahRevenue streams

## Meeting Rooms

### Events



## Playgroup



# TadahDifferences to regular care

«Normal» daycare



#### Setting:

- fixed (full-)day childcare
- additional days difficult to get
  - no day swapping possible
- fixed drop-off/pickup and blocking hours
  - high fix-costs
  - professional care-takers
  - fixed offer without additional services

#### Situation:

Childcare needed, for fix