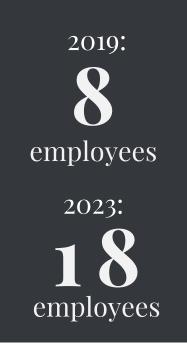

Tadah – Switzerlands first coworking space with childcare

Zurich | June 2023



- 1. Our team and journey
- 2. Better compatibility in numbers
- 3. Coworking
- 4. Childcare
- 5. Revenue streams
- 6. Differences to regular care
- 7. Why under the same roof
- 8. What it needs



## TadahOur team and journey

We've been working together since 2016, and since then we've built a successful magazine, completed two investor rounds, opened two spaces, survived a lock down, had kids, and put together – and hired – a great team. Those are things we're proud of.



Sarah Steiner, CEO



Julia Cebreros



Klara Zürcher



Diana Wick Rossi





Mirjam Stauffacher – J utzi

## Tadah **Better compatibility in numbers**



More than















## Tadah Coworking

### <u>3D-Tour</u>









 $\bullet$ 

ightarrow

ullet

**Opened October 2019** Located in Zurich Albisrieden Over 200 sqm 2nd floor No reservation / booking required



## Tadah Childcare

### <u>3D-Tour</u>

- Under the same roof •
- Over 200 sqm plus garden •
- Ground floor  $\bullet$
- **Reservation / booking required** •







## TadahRevenue streams

## Meeting Rooms

### Events



## Playgroup



# TadahDifferences to regular care

«Normal» daycare



#### Setting:

- fixed (full-)day childcare
- additional days difficult to get
  - no day swapping possible
- fixed drop-off/pickup and blocking hours
  - high fix-costs
  - professional care-takers
  - fixed offer without additional services

#### Situation:

Childcare needed, for fixed days

#### **Req